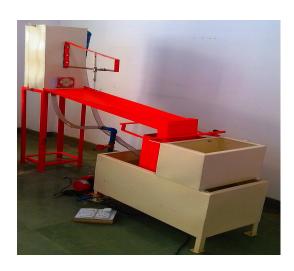

# APPARATUS CONDUCTING FOR ORIFICE & MOUTHPIECE EXPERIMENT

### **Technical Specification:**

- ❖ Structure housing Mild Steel.
- ❖ Sump tank (S.S.)
- ❖ Collecting tank (S.S.)
- ❖ A supply tank of S.S. sheet with over flow arrangement and gauge glass tube is provided. The tank has the provision for fixing the various orifices and mouth pieces (inter changeable).
- ❖ To measure the X-Y coordinates of jet coming out of orifice/mouthpiece, scale and sliding apparatus.
- ❖ Centrifugal monoblock pump Single phase 0.5hp capacity.
- Control valves and drain valves of Gunmetal.
- **❖** G.I pipe line
- Strong M.S stand.